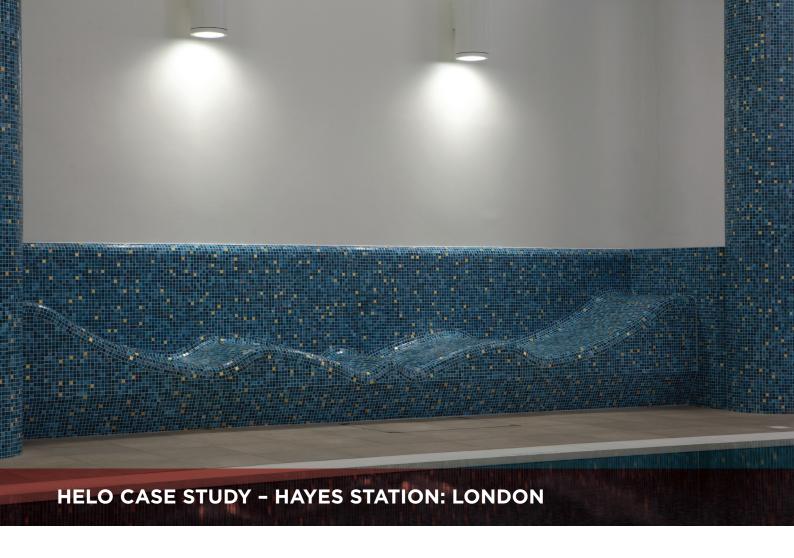

CLIENT: Ballymore Group

SITE: Hayes, London, UK

PROJECT: Hayes Station Road

Helo UK is pleased to announce the completion of The Hayes Station Road site. A large residential development on the main line from Heathrow to London City Centre.

Helo installed a Steam room, Sauna, Feature shower & undulating, heated, poolside benches. The Poolside benches were pre engineered to an exact size to fit precisely between the structural columns.

Main image: Poolside heated loungers

## A: Poolside heated loungers

The undulating loungers run the length of one side of the pool. There is an electrical heating system routed just below the surface which is thermostatically controlled. The heating system was reinforced with matting prior to priming and waterproofing ready to accept the Bisazza 20 x 20mm glass mosaic.