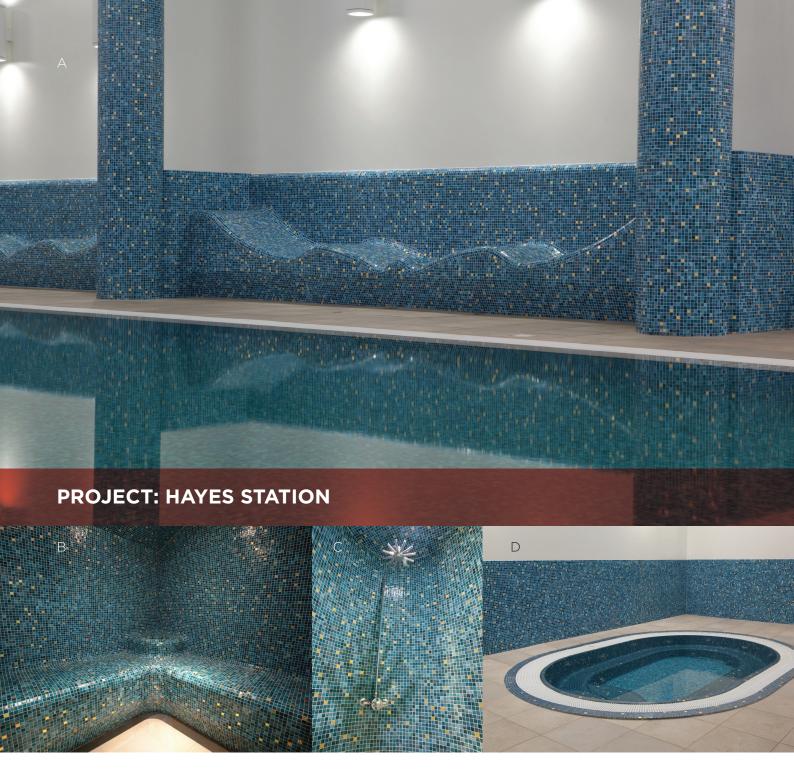

## A: Poolside heated loungers

The undulating loungers run the length of one side of the pool. There is an electrical heating system routed just below the surface which is thermostatically controlled. The heating system was reinforced with matting prior to priming and waterproofing ready to accept the Bisazza 20 x 20mm glass mosaic.

## B: Steam room

Detail of the mosaic tiled steam room with discrete steam outlet located in the corner. The steam outlet is part of the 'Helo Wellness System' which mixes steam, air and essence in a plenum chamber before safely entering the room.

## C: Feature shower

The Bisazza mosaic detail is carried through into the Feature shower in the 'Snail shaped' space.

## D: Commercial Spa

Level deck spa finished in the matching Bisazza blend of glass mosaics.